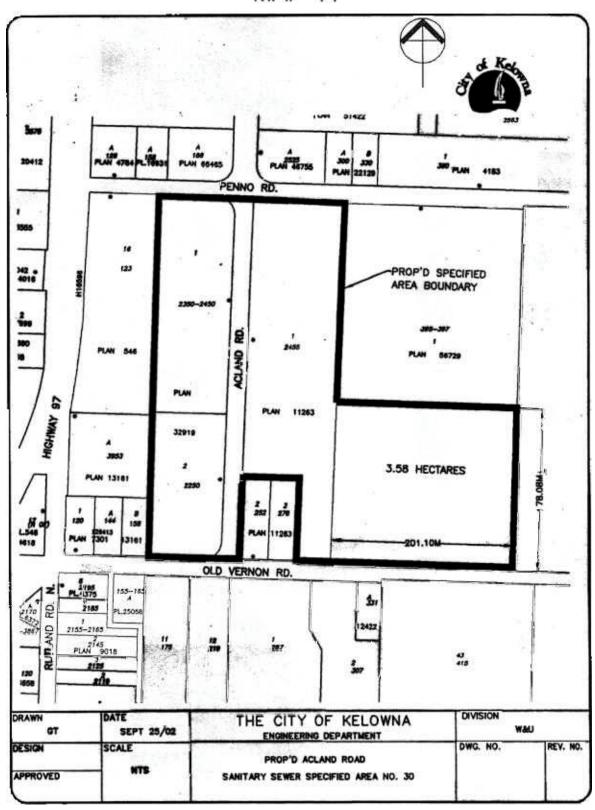

# **MEMORANDUM**

Date: October 2, 2002

File No.: BL8917

To: City Manager

From: City Clerk

**Subject:** Petitioned Work – Sewer Specified Area No. 30 – Acland Road/Old Vernon Road

## **CLERK'S CERTIFICATE OF SUFFICIENCY**

(Pursuant to Section 631 of the Local Government Act)

I hereby certify that sufficient petitions <u>HAVE</u> been received from the owners in the area shown on the attached Map A for installation of sewer mains and services to the property line as detailed on Schedule "A" below.

MAP A